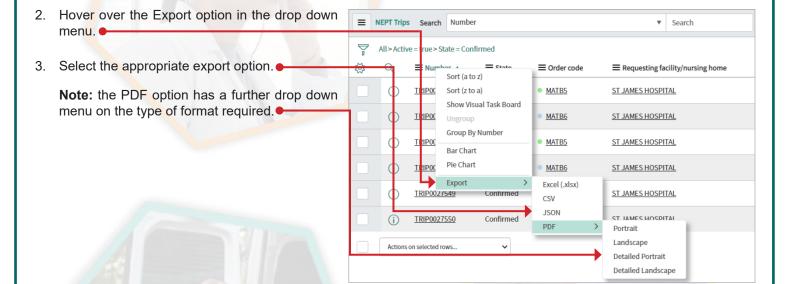

## **Exporting and Reviewing Data**

Any NEPT user regardless of their access can quickly and easily review and export data for reference in a range of formats.

1. Single right click on a heading within a display window.

- Once you've clicked on the type of export (Excel, PDF etc.) a popup Export in Progress window will appear, wait for the Export process to be Complete.
- 5. Once the Export is complete, click on Download to launch the data file. Follow the prompts of your computer.