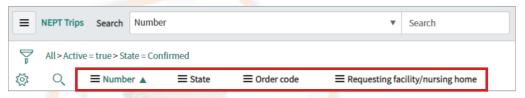

## **Exporting and Reviewing Data**

Any NEPT user regardless of their access can quickly and easily review and export data for reference in a range of formats.

1. Single right click on a heading within a display window.