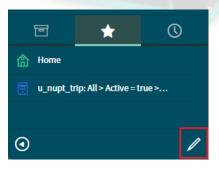

8. Select 'Edit Favorites' icon at the bottom right of the left hand navigation column.

| 9.  | . Rename the 'Name' of your favourite i.e. Ambulance Transport Today.                         |                |  |  |  |  |  |
|-----|-----------------------------------------------------------------------------------------------|----------------|--|--|--|--|--|
|     | Set up your favorites                                                                         | Remove Done    |  |  |  |  |  |
|     | Name<br>u_nupt_trip: All > Active = true > State = Confirmed > Patient ready by time on Today |                |  |  |  |  |  |
| 10. | Choose a colour and icon for your favourite.                                                  |                |  |  |  |  |  |
|     | Color                                                                                         |                |  |  |  |  |  |
|     | Icon 🗐 🗘 🕾 🄉 🏠 🗍 💬 🖂                                                                          |                |  |  |  |  |  |
| 11. | Select the 'Done' button to save the changes.                                                 |                |  |  |  |  |  |
|     | Remove Done                                                                                   |                |  |  |  |  |  |
| 12. | Select the 'All Applications' icon to return to the default left hand na                      | vigation menu. |  |  |  |  |  |
|     | Coversain A vinduance service Non-Emergency Patient Transport Booking System                  |                |  |  |  |  |  |
|     | Filter navigator                                                                              |                |  |  |  |  |  |
|     |                                                                                               |                |  |  |  |  |  |
| 10  | Non-Emergency Patient Transport                                                               |                |  |  |  |  |  |
| 13. | A NEPT user can click on the Favourites icon to view the favourite a                          | at any time.   |  |  |  |  |  |
|     |                                                                                               |                |  |  |  |  |  |
|     | A Home                                                                                        |                |  |  |  |  |  |
|     | AMBULANCE TRANSPORT TODAY                                                                     |                |  |  |  |  |  |