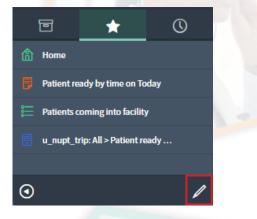

7. Select the 'Run' button.

| Run | Save |  | AND | OR | Add Sort | * |  |
|-----|------|--|-----|----|----------|---|--|
|-----|------|--|-----|----|----------|---|--|

8. Select the 'Favorites' button from the left hand navigation menu.

9. Single left click and hold down on the end of the breadcrumb and drag the text into the left hand favorites menu.

10. Select 'Edit Favorites' icon at the bottom right of the left hand navigation column.