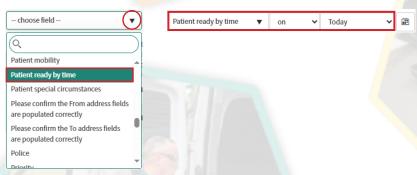

## **Creating a Favourite**

|    | avourite allows a NEPT user to have a quick view of any non-emergency patient tra<br>ility.                                                   |                                                                         |
|----|-----------------------------------------------------------------------------------------------------------------------------------------------|-------------------------------------------------------------------------|
| 1. | Select 'Confirmed' from under the 'Trips' section in the left hand navigation                                                                 | onfirmed                                                                |
| 2. | Select the 'Filter' icon towards the top of the page.                                                                                         | All > Active = true > State = Confirmed                                 |
| 3. | Select the 'And' button to add a search filter.                                                                                               | AND OR Add Sort 🗞                                                       |
| 4. | From the 'choose field' drop down menu, select the 'Patient ready by time' option.<br>The <mark>d</mark> efault 'on Today' will pre-populate. | choose field                                                            |
|    | Patient ready by time 🔻 on 👻 Today 🗸 🔛                                                                                                        | Q                                                                       |
|    | ** A user can edit these options to make other favorite reports.                                                                              | Patient mobility                                                        |
|    | A user can edit these options to make other lavonte reports.                                                                                  | Patient ready by time                                                   |
| 5. | Select the 'Run' button.                                                                                                                      | Patient special circumstances<br>Please confirm the From address fields |
|    | All > Active = true > State = Confirmed                                                                                                       | are populated correctly                                                 |
|    | Run Save   AND OR Add Sort 🛠                                                                                                                  | Please confirm the To address fields are populated correctly            |
| 6. | Select the 'Favorites' button from the left hand navigation menu.                                                                             | Police                                                                  |
| 0. | Queensland Ambulance Service<br>Non-Emergency Patient Transport Booking System                                                                | Driority                                                                |
| 7. | Single left click and hold down on the end of the breadcrumb and drag the text into th                                                        | e left hand favorites menu.                                             |
|    | NEPT Trips Search   I to 2 of 2                                                                                                               |                                                                         |
|    | Image: State = Confirmed                                                                                                                      |                                                                         |

3. Select the 'Filter' icon towards the top of the page.

5. From the 'choose field' drop down menu, select the 'Patient ready by time' option. The default 'on Today' will prepopulate. Note: you can add as many fields as required to build your favourite i.e Patient mobility.