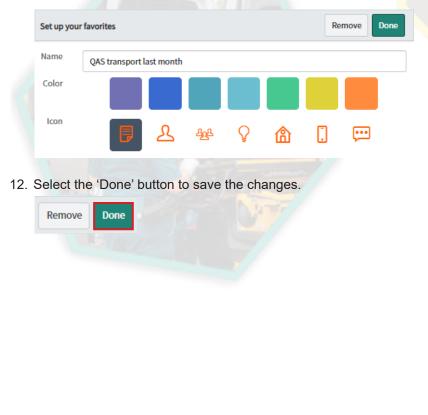

11. Rename the 'Name' of your favourite i.e. QAS transport last month, and choose a colour and icon for your favourite.