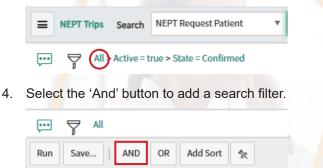

## **Creating a Favourite**

|    | avourite allows a NEPT user to have a quick view of any non-emergency patient tra<br>ility.                                                   |                                                                         |
|----|-----------------------------------------------------------------------------------------------------------------------------------------------|-------------------------------------------------------------------------|
| 1. | Select 'Confirmed' from under the 'Trips' section in the left hand navigation                                                                 | onfirmed                                                                |
| 2. | Select the 'Filter' icon towards the top of the page.                                                                                         | All > Active = true > State = Confirmed                                 |
| 3. | Select the 'And' button to add a search filter.                                                                                               | AND OR Add Sort 🗞                                                       |
| 4. | From the 'choose field' drop down menu, select the 'Patient ready by time' option.<br>The <mark>d</mark> efault 'on Today' will pre-populate. | choose field                                                            |
|    | Patient ready by time 🔻 on 👻 Today 🗸 🔛                                                                                                        | Q                                                                       |
|    | ** A user can edit these options to make other favorite reports.                                                                              | Patient mobility                                                        |
|    | A user can edit these options to make other lavonte reports.                                                                                  | Patient ready by time                                                   |
| 5. | Select the 'Run' button.                                                                                                                      | Patient special circumstances<br>Please confirm the From address fields |
|    | All > Active = true > State = Confirmed                                                                                                       | are populated correctly                                                 |
|    | Run Save   AND OR Add Sort 🛠                                                                                                                  | Please confirm the To address fields are populated correctly            |
| 6. | Select the 'Favorites' button from the left hand navigation menu.                                                                             | Police                                                                  |
| 0. | Queensland Ambulance Service<br>Non-Emergency Patient Transport Booking System                                                                | Driority                                                                |
| 7. | Single left click and hold down on the end of the breadcrumb and drag the text into th                                                        | e left hand favorites menu.                                             |
|    | NEPT Trips Search   I to 2 of 2                                                                                                               |                                                                         |
|    | Image: State = Confirmed                                                                                                                      |                                                                         |