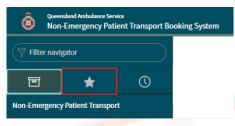

8. Select 'Edit Favorites' icon at the bottom right of the left hand navigation column.

| 9.  | . Rename the 'Name' of your favourite i.e. Ambulance Transport Today.                         |                |  |  |  |  |  |
|-----|-----------------------------------------------------------------------------------------------|----------------|--|--|--|--|--|
|     | Set up your favorites                                                                         | Remove Done    |  |  |  |  |  |
|     | Name<br>u_nupt_trip: All > Active = true > State = Confirmed > Patient ready by time on Today |                |  |  |  |  |  |
| 10. | Choose a colour and icon for your favourite.                                                  |                |  |  |  |  |  |
|     | Color                                                                                         |                |  |  |  |  |  |
|     | Icon 🗐 🗘 🕾 🄉 🏠 🗍 💬 🖂                                                                          |                |  |  |  |  |  |
| 11. | Select the 'Done' button to save the changes.                                                 |                |  |  |  |  |  |
|     | Remove Done                                                                                   |                |  |  |  |  |  |
| 12. | Select the 'All Applications' icon to return to the default left hand na                      | vigation menu. |  |  |  |  |  |
|     | Coversain A vinduance service Non-Emergency Patient Transport Booking System                  |                |  |  |  |  |  |
|     | Filter navigator                                                                              |                |  |  |  |  |  |
|     |                                                                                               |                |  |  |  |  |  |
| 10  | Non-Emergency Patient Transport                                                               |                |  |  |  |  |  |
| 13. | A NEPT user can click on the Favourites icon to view the favourite a                          | at any time.   |  |  |  |  |  |
|     |                                                                                               |                |  |  |  |  |  |
|     | A Home                                                                                        |                |  |  |  |  |  |
|     | AMBULANCE TRANSPORT TODAY                                                                     |                |  |  |  |  |  |