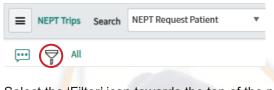

## **Creating a Favourite**

|    | avourite allows a NEPT user to have a quick view of any non-emergency patient tra<br>ility.                                                   |                                                                         |
|----|-----------------------------------------------------------------------------------------------------------------------------------------------|-------------------------------------------------------------------------|
| 1. | Select 'Confirmed' from under the 'Trips' section in the left hand navigation                                                                 | onfirmed                                                                |
| 2. | Select the 'Filter' icon towards the top of the page.                                                                                         | All > Active = true > State = Confirmed                                 |
| 3. | Select the 'And' button to add a search filter.                                                                                               | AND OR Add Sort 🗞                                                       |
| 4. | From the 'choose field' drop down menu, select the 'Patient ready by time' option.<br>The <mark>d</mark> efault 'on Today' will pre-populate. | choose field                                                            |
|    | Patient ready by time 🔻 on 👻 Today 🗸 🔛                                                                                                        | Q                                                                       |
|    | ** A user can edit these options to make other favorite reports.                                                                              | Patient mobility                                                        |
|    | A user can edit these options to make other lavonte reports.                                                                                  | Patient ready by time                                                   |
| 5. | Select the 'Run' button.                                                                                                                      | Patient special circumstances<br>Please confirm the From address fields |
|    | All > Active = true > State = Confirmed                                                                                                       | are populated correctly                                                 |
|    | Run Save   AND OR Add Sort 🛠                                                                                                                  | Please confirm the To address fields are populated correctly            |
| 6. | Select the 'Favorites' button from the left hand navigation menu.                                                                             | Police                                                                  |
| 0. | Queensland Ambulance Service<br>Non-Emergency Patient Transport Booking System                                                                | Driority                                                                |
| 7. | Single left click and hold down on the end of the breadcrumb and drag the text into th                                                        | e left hand favorites menu.                                             |
|    | NEPT Trips Search   I to 2 of 2                                                                                                               |                                                                         |
|    | Image: State = Confirmed                                                                                                                      |                                                                         |

3. Select the 'Filter' icon towards the top of the page.

5. From the 'choose field' drop down menu, select the 'Patient ready by time' option. The default 'on Today' will prepopulate. Note: you can add as many fields as required to build your favourite i.e Patient mobility.