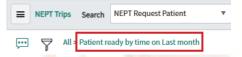

**Note:** a set favourite page does not automatically refresh, re-clicking on the favourite heading in the left hand navigation menu will refresh the page.

🗸 Trips

- 1. Select 'Confirmed' from under the 'Trips' section in the left hand navigation menu.
- 2. Select the word 'All' in the default breadcrumb towards the top of the NEPT Trips page.

3. Select the 'Filter' icon towards the top of the page.

5. From the 'choose field' drop down menu, select the 'Patient ready by time' option. The default 'on Today' will prepopulate. Note: you can add as many fields as required to build your favourite i.e Patient mobility.